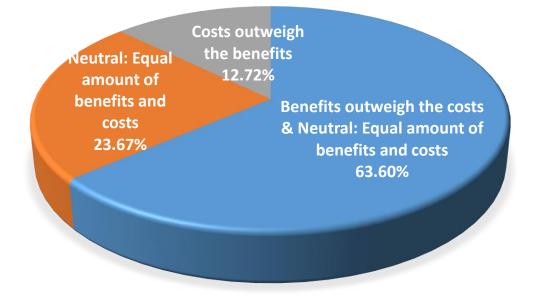

## Do Benefits Outweigh Costs of Tourism?

Costs Outweigh the Benefits 10.81% Benefits Outweigh the Costs & Neutral: Equal Amount of Benefits and Costs 89.19%

In general, do you feel the benefits of tourism outweigh the costs or the costs of tourism outweigh the benefits in your town?