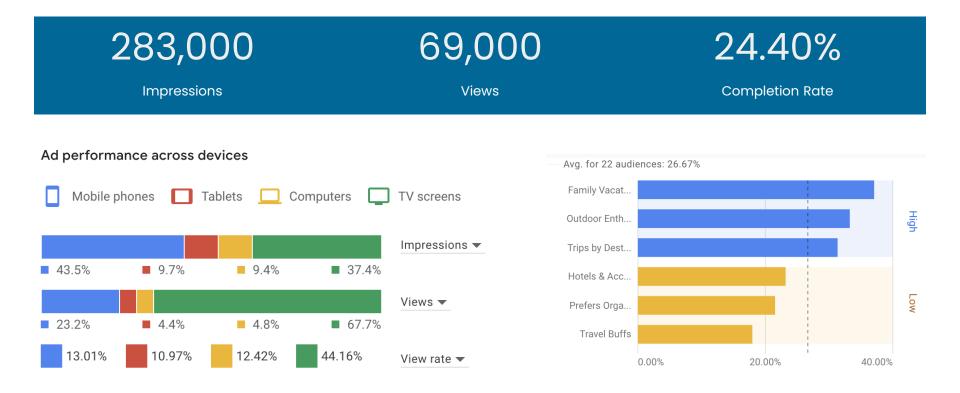

## Display October - December 2023

| <b>303,912</b><br>Impressions | <br>Clic        | <b>423</b><br>Clicks<br>22 View throughs |               |        | P25<br>ements |
|-------------------------------|-----------------|------------------------------------------|---------------|--------|---------------|
| D                             | evices By Click |                                          | Top Cities    | Imp    | Clicks        |
|                               |                 |                                          | Los Angeles   | 58,792 | 56            |
|                               |                 |                                          | Seattle       | 23,363 | 39            |
| 28 520/                       | FF 220/         | F 010/                                   | San Francisco | 22,216 | 41            |
| 38.53%                        | 55.32%          | 5.91%                                    | Eugene        | 19,504 | 30            |
|                               |                 |                                          | San Jose      | 9,186  | 9             |
| Desktop                       | Mobile          | Tablet                                   | Phoenix       | 8,677  | 5             |