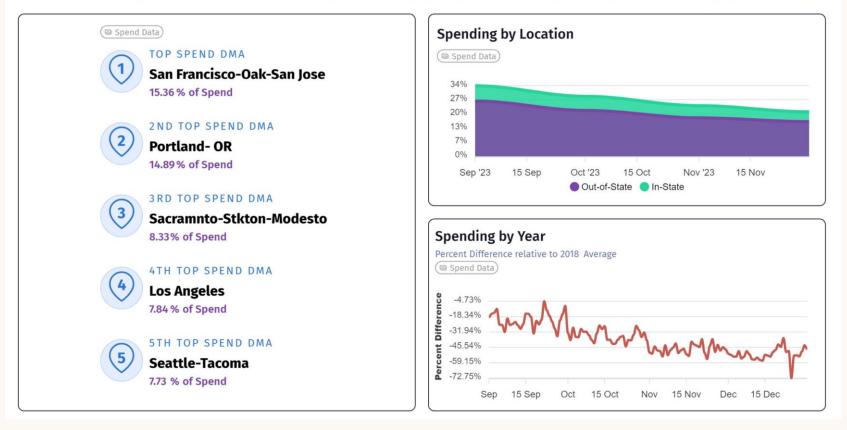

## Industry Statistics - Datafy - Spending

Global Filters In-State Out-of-State Distance: 50 mi - 2,782 mi Dates: 9/1/23 - 12/31/23 & Compare Dates: 9/1/22 - 12/31/22 Clusters: 2 Excluded POIs: All Included

| ) Geo Data) (🕫 Compare D | ates)           |             |                   |
|--------------------------|-----------------|-------------|-------------------|
| DMA                      | % Trip<br>Share | Total Trips | % Change in Trips |
| Portland- OR             | 12 %            | 61,676      | ↑ 9.9%            |
| Sacramnto-Stkton-Mode    | 10.7 %          | 55,334      | ↑ 2.7%            |
| Seattle-Tacoma           | 9.5 %           | 49,057      | ↑ 5.3%            |
| Eugene                   | 8.8%            | 45,318      | ↓ 3.3%            |
| San Francisco-Oak-San J  | 6.9%            | 35,643      | 个 11.5 %          |
| Los Angeles              | 6.4%            | 33,108      | 个 27.9 %          |
| Chico-Redding            | 6.1 %           | 31,561      | ↓ 0.6%            |
| Medford-Klamath Falls    | 4.8%            | 24,716      | ↓ 11.4 %          |
| Fresno-Visalia           | 2.2%            | 11,403      | ↑ 3.3%            |
| Phoenix -Prescott        | 1.5 %           | 7,770       | -                 |