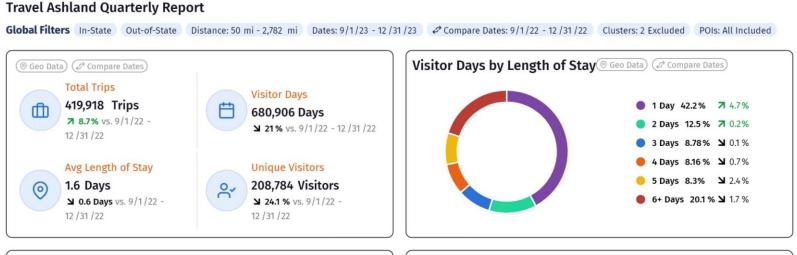

## Industry Statistics - Datafy - Visitation

#### Industry Statistics – Datafy – Clusters

Global Filters In-State Out-of-State Distance: 50 mi - 2,782 mi Dates: 9/1/23 - 12/31/23 & Compare Dates: 9/1/22 - 12/31/22 Clusters: 2 Excluded POIs: All Included **Cluster Visitation Top Cluster Visitation** ( Geo Data) ( Geo Data) 50K City 629,102 Districts 189,491 40K Theatres 178,024 Ashland Lodging 30K 130,196 Trips Parks 110,491 20K Dining 105,975 Southern Oregon University 72,366 10K Attractions 55,659 Wine 15,075 15 Oct Sep 15 Sep Oct Nov 15 Nov Dec 15 Dec City Theatres Districts Ashland Lodging Parks Dining Southern Oregon University Wine