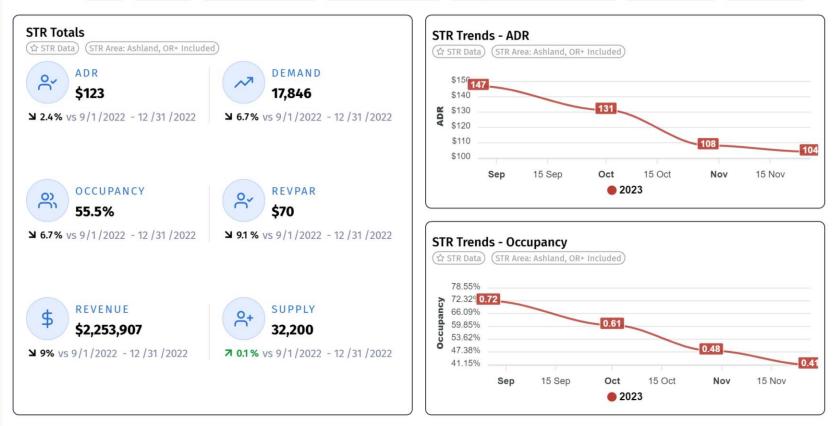

#### Industry Statistics - Datafy + STR

Global Filters In-State Out-of-State Distance: 50 mi - 2,782 mi Dates: 9/1/23 - 12/31/23 & Compare Dates: 9/1/22 - 12/31/22 Clusters: 2 Excluded POIs: All Included