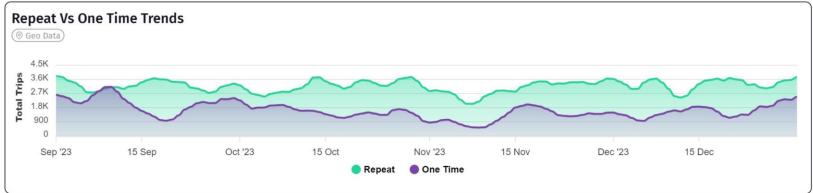

>th</sup>, 2024)

Industry Statistics

## Industry Statistics - Datafy - Visitation







#### Industry Statistics – Datafy – Clusters

Global Filters In-State Out-of-State Distance: 50 mi - 2,782 mi Dates: 9/1/23 - 12/31/23 & Compare Dates: 9/1/22 - 12/31/22 Clusters: 2 Excluded POIs: All Included **Cluster Visitation Top Cluster Visitation** ( Geo Data) ( Geo Data) 50K City 629,102 Districts 189,491 40K Theatres 178,024 Ashland Lodging 30K 130,196 Trips Parks 110,491 20K Dining 105,975 Southern Oregon University 72,366 10K Attractions 55,659 Wine 15,075 15 Oct Sep 15 Sep Oct Nov 15 Nov Dec 15 Dec City Theatres Districts Ashland Lodging Parks Dining Southern Oregon University Wine

## Industry Statistics - Datafy - Demographics



## Industry Statistics - Datafy - Repeat vs. 1st time





#### Industry Statistics - Datafy - Geo Markets

Global Filters In-State Out-of-State Distance: 50 mi - 2,782 mi Dates: 9/1/23 - 12/31/23 & Compare Dates: 9/1/22 - 12/31/22 Clusters: 2 Excluded POIs: All Included

| ) Geo Data) (🕫 Compare D | ates)           |             |                   |
|--------------------------|-----------------|-------------|-------------------|
| DMA                      | % Trip<br>Share | Total Trips | % Change in Trips |
| Portland- OR             | 12 %            | 61,676      | ↑ 9.9%            |
| Sacramnto-Stkton-Mode    | 10.7 %          | 55,334      | ↑ 2.7%            |
| Seattle-Tacoma           | 9.5 %           | 49,057      | ↑ 5.3%            |
| Eugene                   | 8.8%            | 45,318      | ↓ 3.3%            |
| San Francisco-O