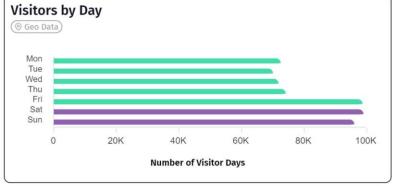

## Industry Statistics - Datafy - Visitation

#### Industry Statistics – Datafy – Clusters

Global Filters In-State Out-of-State Distance: 50 mi - 2,782 mi Dates: 9/1/23 - 12/31/23 & Compare Dates: 9/1/22 - 12/31/22 Clusters: 2 Excluded POIs: All Included **Cluster Visitation Top Cluster Visitation** ( Geo Data) ( Geo Data) 50K City 629,102 Districts 189,491 40K Theatres 178,024 Ashland Lodging 30K 130,196 Trips Parks 110,491 20K Dining 105,975 Southern Oregon University 72,366 10K Attractions 55,659 Wine 15,075 15 Oct Sep 15 Sep Oct Nov 15 Nov Dec 15 Dec City Theatres Districts Ashland Lodging Parks Dining Southern Oregon University Wine