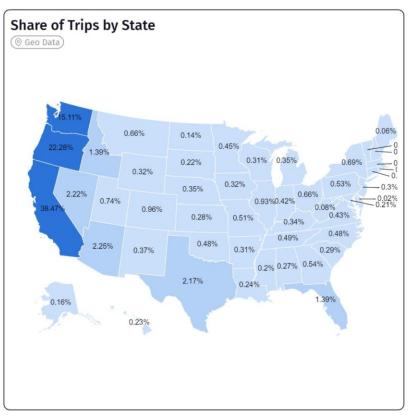

#### Industry Statistics - Datafy - Geo Markets

Global Filters In-State Out-of-State Distance: 50 mi - 2,782 mi Dates: 9/1/23 - 12/31/23 & Compare Dates: 9/1/22 - 12/31/22 Clusters: 2 Excluded POIs: All Included

| ) Geo Data) (🕫 Compare D | ates)           |             |                   |
|--------------------------|-----------------|-------------|-------------------|
| DMA                      | % Trip<br>Share | Total Trips | % Change in Trips |
| Portland- OR             | 12 %            | 61,676      | ↑ 9.9%            |
| Sacramnto-Stkton-Mode    | 10.7 %          | 55,334      | ↑ 2.7%            |
| Seattle-Tacoma           | 9.5 %           | 49,057      | ↑ 5.3%            |
| Eugene                   | 8.8%            | 45,318      | ↓ 3.3%            |
| San Francisco-Oak-San J  | 6.9%            | 35,643      | 个 11.5 %          |
| Los Angeles              | 6.4%            | 33,108      | 个 27.9 %          |
| Chico-Redding            | 6.1 %           | 31,561      | ↓ 0.6%            |
| Medford-Klamath Falls    | 4.8%            | 24,716      | ↓ 11.4 %          |
| Fresno-Visalia           | 2.2%            | 11,403      | ↑ 3.3%            |
| Phoenix -Prescott        | 1.5 %           | 7,770       | -                 |