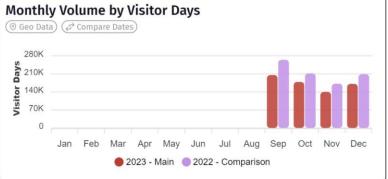

## Industry Statistics - Datafy - Visitation

#### Industry Statistics – Datafy – Clusters

Global Filters In-State Out-of-State Distance: 50 mi - 2,782 mi Dates: 9/1/23 - 12/31/23 & Compare Dates: 9/1/22 - 12/31/22 Clusters: 2 Excluded POIs: All Included **Cluster Visitation Top Cluster Visitation** ( Geo Data) ( Geo Data) 50K City 629,102 Districts 189,491 40K Theatres 178,024 Ashland Lodging 30K 130,196 Trips Parks 110,491 20K Dining 105,975 Southern Oregon University 72,366 10K Attractions 55,659 Wine 15,075 15 Oct Sep 15 Sep Oct Nov 15 Nov Dec 15 Dec City Theatres Districts Ashland Lodging Parks Dining Southern Oregon University Wine