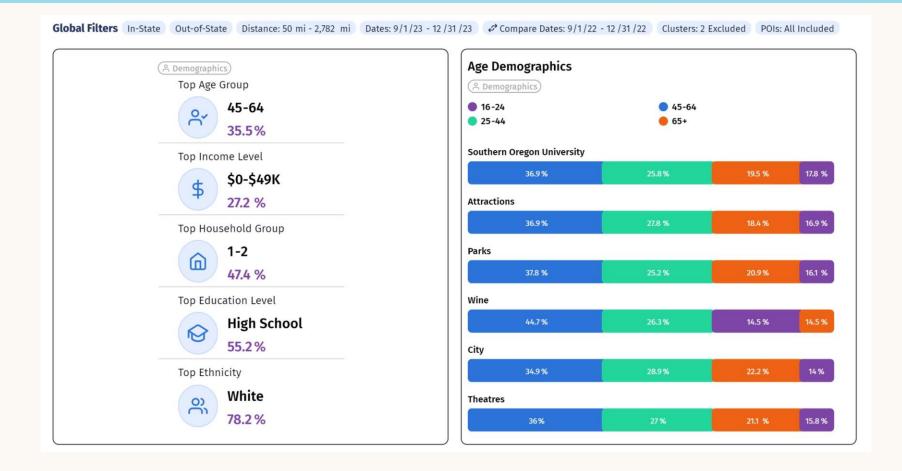

nloads
- Mystery Fest planning (Oct. 17<sup>th</sup> 20<sup>th</sup>, 2024)

Industry Statistics

## Industry Statistics - Datafy - Visitation







#### Industry Statistics – Datafy – Clusters

Global Filters In-State Out-of-State Distance: 50 mi - 2,782 mi Dates: 9/1/23 - 12/31/23 & Compare Dates: 9/1/22 - 12/31/22 Clusters: 2 Excluded POIs: All Included **Cluster Visitation Top Cluster Visitation** ( Geo Data) ( Geo Data) 50K City 629,102 Districts 189,491 40K Theatres 178,024 Ashland Lodging 30K 130,196 Trips Parks 110,491 20K Dining 105,975 Southern Oregon University 72,366 10K Attractions 55,659 Wine 15,075 15 Oct Sep 15 Sep Oct Nov 15 Nov Dec 15 Dec City Theatres Districts Ashland Lodging Parks Dining Southern Oregon University Wine

## Industry Statistics - Datafy - Demographics



## Industry Statistics - Datafy - Repeat vs. 1st time





#### Industry Statistics - Datafy - Geo Markets

Global Filters In-State Out-of-State Distance: 50 mi - 2,782 mi Dates: 9/1/23 - 12/31/23 & Compare Dates: 9/1/22 - 12/31/22 Clusters: 2 Excluded POIs: All Included

| ) Geo Data) (🕫 Compare D | ates)           |             |                   |
|--------------------------|-----------------|-------------|-------------------|
| DMA                      | % Trip<br>Share | Total Trips | % Change in Trips |
| Portland- OR             | 12 %            | 61,676      | ↑ 9.9%            |
| Sacramnto-Stkton-Mode    | 10.7 %          | 55,334      | ↑ 2.7%            |
| Seattle-Tacoma           | 9.5 %           | 49,057      | ↑ 5.3%            |
| Eugene                   | 8.8%