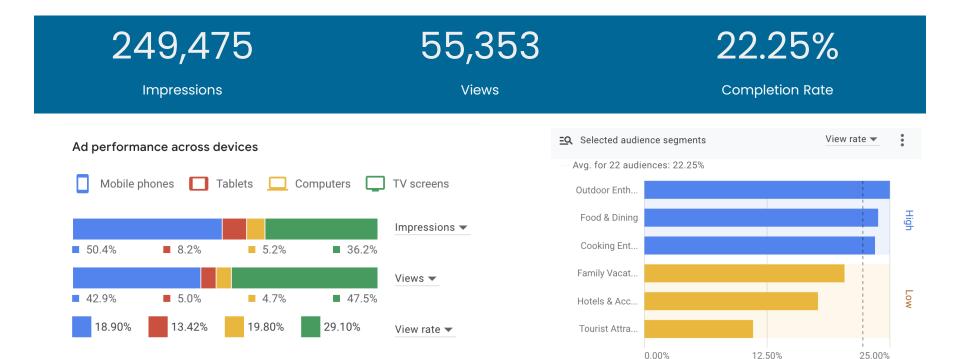

### ASHLAND, OR OCTOBER 20-23

Get all the clues at Ashlandmysteryfest.com

- An entire Brand was starting to take shape in May 2023 with a landing page launched in June
- Campaigns ran July- October ramping up starting in August through the event
- Media included
  - Organic social media
  - Paid social
  - Search
  - Display ads
  - Social managers and partners posting on their own sites and pages
  - Local and state media
- Engagement times for the Mystery Fest Pages were some of the best on the site
- We look forward to bringing things to the next level in 2024 with so much initial brand work done there will a longer runway and more opportunity