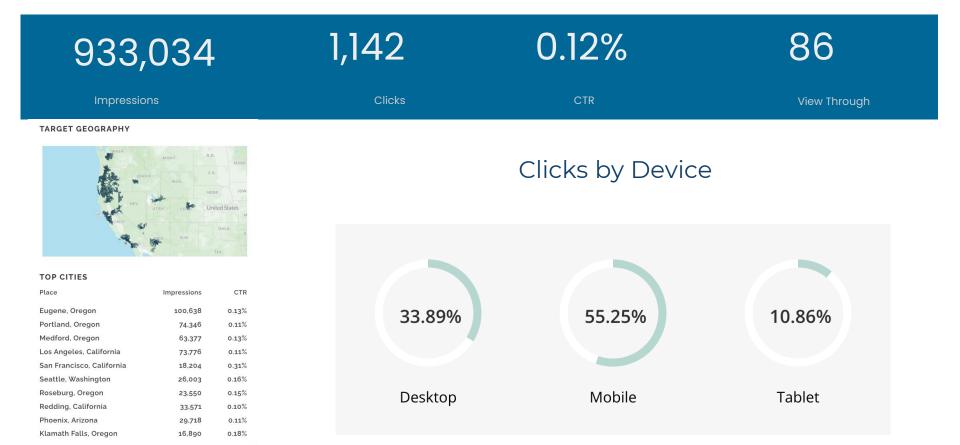

## Display October - December 2023

| <b>303,912</b><br>Impressions | <br>Clic        | <b>423</b><br>Clicks<br>22 View throughs |               |        | P25<br>ements |
|-------------------------------|-----------------|------------------------------------------|---------------|--------|---------------|
| D                             | evices By Click |                                          | Top Cities    | Imp    | Clicks        |
|                               |                 |                                          | Los Angeles   | 58,792 | 56            |
|                               |                 |                                          | Seattle       | 23,363 | 39            |
| 28 520/                       | FF 220/         | F 010/                                   | San Francisco | 22,216 | 41            |
| 38.53%                        | 55.32%          | 5.91%                                    | Eugene        | 19,504 | 30            |
|                               |                 |                                          | San Jose      | 9,186  | 9             |
| Desktop                       | Mobile          | Tablet                                   | Phoenix       | 8,677  | 5             |