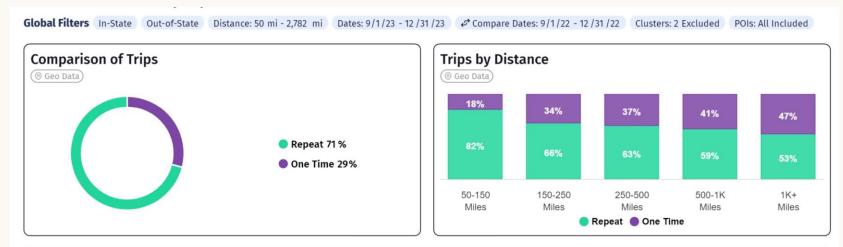

up>th</sup>, 2024)

Industry Statistics

## Industry Statistics - Datafy - Visitation







#### Industry Statistics – Datafy – Clusters

Global Filters In-State Out-of-State Distance: 50 mi - 2,782 mi Dates: 9/1/23 - 12/31/23 & Compare Dates: 9/1/22 - 12/31/22 Clusters: 2 Excluded POIs: All Included **Cluster Visitation Top Cluster Visitation** ( Geo Data) ( Geo Data) 50K City 629,102 Districts 189,491 40K Theatres 178,024 Ashland Lodging 30K 130,196 Trips Parks 110,491 20K Dining 105,975 Southern Oregon University 72,366 10K Attractions 55,659 Wine 15,075 15 Oct Sep 15 Sep Oct Nov 15 Nov Dec 15 Dec City Theatres Districts Ashland Lodging Parks Dining Southern Oregon University Wine

## Industry Statistics - Datafy - Demographics



## Industry Statistics - Datafy - Repeat vs. 1st time





#### Industry Statistics - Datafy - Geo Markets

Global Filters In-State Out-of-State Distance: 50 mi - 2,782 mi Dates: 9/1/23 - 12/31/23 & Compare Dates: 9/1/22 - 12/31/22 Clusters: 2 Excluded POIs: All Included

| ) Geo Data) (🕫 Compare D | ates)           |             |                   |
|--------------------------|-----------------|-------------|-------------------|
| DMA                      | % Trip<br>Share | Total Trips | % Change in Trips |
| Portland- OR             | 12 %            | 61,676      | ↑ 9.9%            |
| Sacramnto-Stkton-Mode    | 10.7 %          | 55,334      | ↑ 2.7%            |
| Seattle-Tacoma           | 9.5 %           | 49,057      | ↑ 5.3%            |
| Eugene                   | 8.8%            | 45,318      | ↓ 3.3%            |
| San Francisco